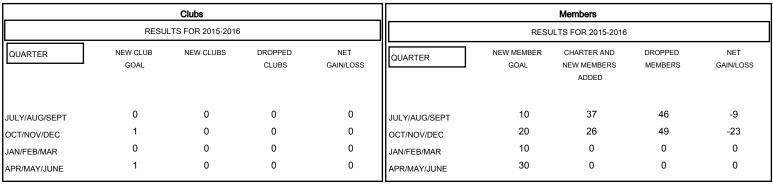

| DROPPED CLUBS: 0 |    |
|------------------|----|
| DROPPED MEMBERS  |    |
| DECEASED         | 5  |
| CLUB CANCELLED   | 0  |
| OTHER            | 90 |
| TOTAL            | 95 |

| 30 CLUBS OF 62 ADDED 1 OR MORE<br>NEW MEMBERS | GENDER DISTRIBU<br>MALE<br>FEMALE     | FION<br>839 (64.49%)<br>462 (35.51%) |  |
|-----------------------------------------------|---------------------------------------|--------------------------------------|--|
| CLICK HERE FOR HEALTH ASSESSMENT DATA         | FAMILY UNIT MEMBERS HEAD OF HOUSEHOLD | 2 <sup>4</sup><br>11                 |  |