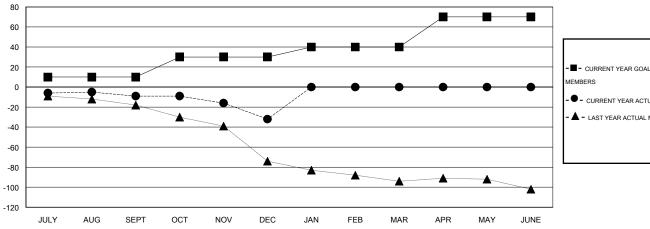

#### GOALS AND ACTUAL MEMBERS CUMULATIVE

|   | - ■ - CURRENT YEAR GOALS FOR NEW MEMBERS                         |
|---|------------------------------------------------------------------|
|   | - ● - CURRENT YEAR ACTUAL MEMBERS - ▲ - LAST YEAR ACTUAL MEMBERS |
|   |                                                                  |
| ' |                                                                  |